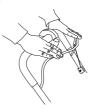

#### Starting

On the M53 S Pro model disengage the drive on the wheel by moving the clutch lever forward.

Pull the engine brake handle against the upper handlebar with your left hand.

Grip the starter handle, slowly pull out the cord with your right hand until you feel some resistance (the starter pawls grip), now quickly and powerfully pull the cord.

Never twist the starter cord around your hand.

Disengage the choke position with the throttle control when the engine is warm.

CAUTION! Do not pull the starter cord all the way out and do not let go of the starter handle when the cord is fully extended. This can damage the machine.